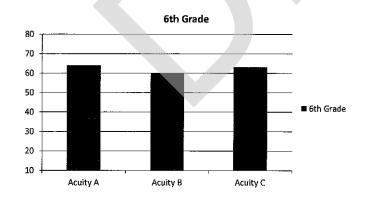

## C. LITERACY REPORT

Dr. Henry reviewed current literacy data with the Board of Education including Scholastic Reading Inventory results and Acuity English Language results. Overall student performance has improved on both assessments and the faculty of the Camdenton R-III School District was recognized for their efforts in improving student reading performance. Dr. Henry mentioned the strong correlation between improved reading performance and improved performance in other academic areas.