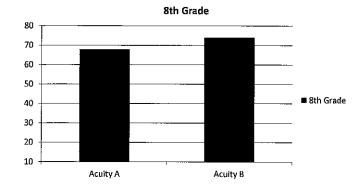

## C. LITERACY REPORT

Dr. Henry reviewed current literacy data with the Board of Education including Scholastic Reading Inventory results and Acuity English Language results. Overall student performance has improved on both assessments and the faculty of the Camdenton R-III School District was recognized for their efforts in improving student reading performance. Dr. Henry mentioned the strong correlation between improved reading performance and improved performance in other academic areas.