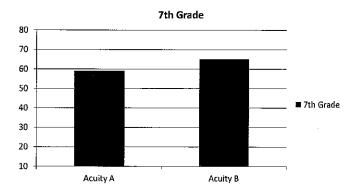

## C. LITERACY REPORT

Dr. Henry reviewed current literacy data with the Board of Education including Scholastic Reading Inventory results and Acuity English Language results. Overall student performance has improved on both assessments and the faculty of the Camdenton R-III School District was recognized for their efforts in improving student reading performance. Dr. Henry mentioned the strong correlation between improved reading performance and improved performance in other academic areas.