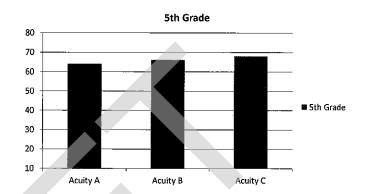

## C. LITERACY REPORT

Dr. Henry reviewed current literacy data with the Board of Education including Scholastic Reading Inventory results and Acuity English Language results. Overall student performance has improved on both assessments and the faculty of the Camdenton R-III School District was recognized for their efforts in improving student reading performance. Dr. Henry mentioned the strong correlation between improved reading performance and improved performance in other academic areas.