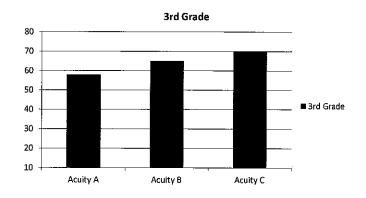

## C. LITERACY REPORT

Dr. Henry reviewed current literacy data with the Board of Education including Scholastic Reading Inventory results and Acuity English Language results. Overall student performance has improved on both assessments and the faculty of the Camdenton R-III School District was recognized for their efforts in improving student reading performance. Dr. Henry mentioned the strong correlation between improved reading performance and improved performance in other academic areas.